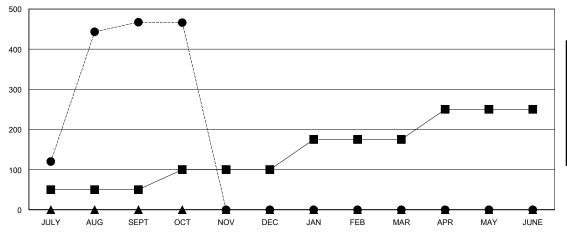

## MONTHLY MEMBERSHIP PROGRESS REPORT

## District 317 G

GMT: LOCATION INDIA GMT CA

| Clubs                 |               |           |               | Members               |                       |                         |                                                    |
|-----------------------|---------------|-----------|---------------|-----------------------|-----------------------|-------------------------|----------------------------------------------------|
| RESULTS FOR 2023-2024 |               |           |               | RESULTS FOR 2023-2024 |                       |                         |                                                    |
| QUARTER               | NEW CLUB GOAL | NEW CLUBS | DROPPED CLUBS | QUARTER MEMB          | ER GROWTH NET<br>GOAL | MEMBER GROWTH<br>ACTUAL | DROPPED<br>MEMBERS ACTUAL<br>(including transfers) |
| JULY/AUG/SEPT         | 4             | 9         | 0             | JULY/AUG/SEPT         | 50                    | 535                     | 55                                                 |
| OCT/NOV/DEC           | 0             | 0         | 0             | OCT/NOV/DEC           | 50                    | 17                      | 17                                                 |
| JAN/FEB/MAR           | 3             | 0         | 0             | JAN/FEB/MAR           | 75                    | 0                       | 0                                                  |
| APR/MAY/JUNE          | 3             | 0         | 0             | APR/MAY/JUNE          | 75                    | 0                       | 0                                                  |

## GOALS AND ACTUAL MEMBERS CUMULATIVE

| <br>MEMBER | GROWTH | NET | GOAL |
|------------|--------|-----|------|
|            |        |     |      |

- ■ - MEMBER GROWTH ACTUAL

- ▲ - LAST YEAR MEMBERSHIP ACTUAL