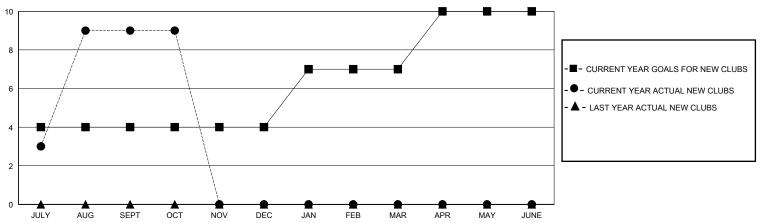

## MONTHLY MEMBERSHIP PROGRESS REPORT

## District 317 G

GMT: LOCATION INDIA GMT CA

| Clubs                 |               |           |               | Members               |                       |                         |                                                    |
|-----------------------|---------------|-----------|---------------|-----------------------|-----------------------|-------------------------|----------------------------------------------------|
| RESULTS FOR 2023-2024 |               |           |               | RESULTS FOR 2023-2024 |                       |                         |                                                    |
| QUARTER               | NEW CLUB GOAL | NEW CLUBS | DROPPED CLUBS | QUARTER MEMB          | ER GROWTH NET<br>GOAL | MEMBER GROWTH<br>ACTUAL | DROPPED<br>MEMBERS ACTUAL<br>(including transfers) |
| JULY/AUG/SEPT         | 4             | 9         | 0             | JULY/AUG/SEPT         | 50                    | 535                     | 55                                                 |
| OCT/NOV/DEC           | 0             | 0         | 0             | OCT/NOV/DEC           | 50                    | 17                      | 17                                                 |
| JAN/FEB/MAR           | 3             | 0         | 0             | JAN/FEB/MAR           | 75                    | 0                       | 0                                                  |
| APR/MAY/JUNE          | 3             | 0         | 0             | APR/MAY/JUNE          | 75                    | 0                       | 0                                                  |

## GOALS AND ACTUAL NEW CLUBS CUMULATIVE